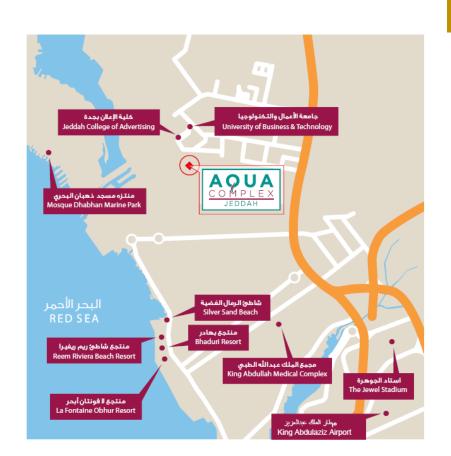

#### Jeddah, Obhur - Dhaban District

Aqua Compound holds a strategical place as it is located in the Centre of several areas with the most attractions in the whole City, In addition to being an essential area of sustainable real estate & economic development plan set by the Jeddah Municipality, attracting many new investments.

- Airport
- The Jewel Stadium
- King Abdullah Medical Complex
- La Fontaine Obhur Resort
- Roshan Mall
- Avenue Mall
- Aya Mall
- Dhaban Mosque Marina Park

Unit Type