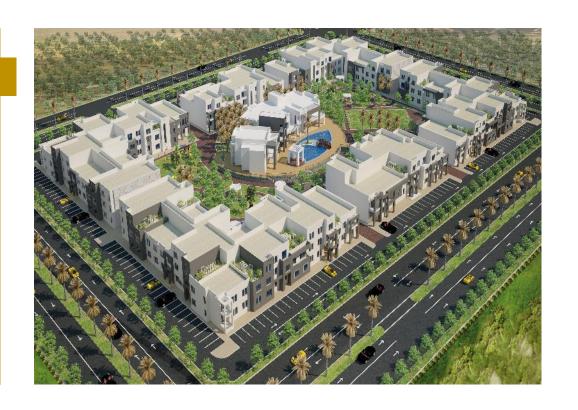

## **AQUA COMPOUND**

Location

Jeddah

**Total Area** 

29,390 sq.m / 96,423 sq.ft

**Total Units** 

236 Units

(1) Apt. - 122 (2) Apt. - 80 Studio - 34

**Aqua Complex** Located in the Jeddah, Dhaban Bay District, Municipality of Solomon, with a total land area of 29,390 sq. m., Designed by WHI Company for construction consultancy and constructed by Built Contractor with a built area of 60% of the land, Total constructed area is 28,128sq.m, Total number of units 236 apartment distributed on 3 different types and sizes.

#### Jeddah, Obhur - Dhaban District

Aqua Compound holds a strategical place as it is located in the Centre of several areas with the most attractions in the whole City, In addition to being an essential area of sustainable real estate & economic development plan set by the Jeddah Municipality, attracting many new investments.