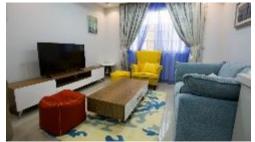

#### TWO-BEDROOM UNITS

80 units, each 125 m2 in area. Two bedrooms, one with ensuite bathroom, hall, open kitchen, two bathrooms, maid's room with bathroom, laundry room with separate central air conditioning.

#### ONE-BEDROOM UNITS

122 units, each 80 m2 in area. One bedroom with bathroom, hall, guest bathroom, kitchen, laundry room with separate central air conditioning.