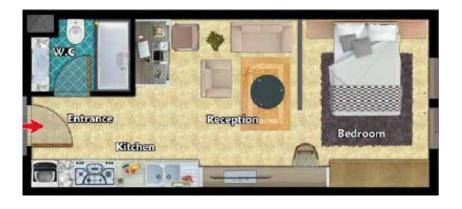

#### STUDIO TYPE UNITS

34 units, each 38 m2 in area One bedroom, hall with a bathroom with separate central air conditioning.