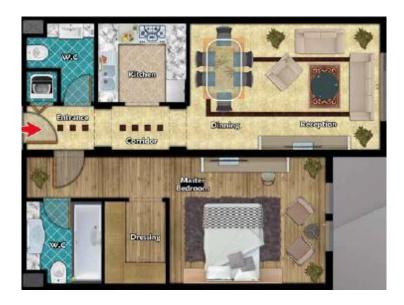

#### ONE-BEDROOM UNITS

122 units, each 80 m2 in area. One bedroom with bathroom, hall, guest bathroom, kitchen, laundry room with separate central air conditioning.

#### TWO-BEDROOM UNITS

80 units, each 125 m2 in area. Two bedrooms, one with ensuite bathroom, hall, open kitchen, two bathrooms, maid's room with bathroom, laundry room with separate central air conditioning.