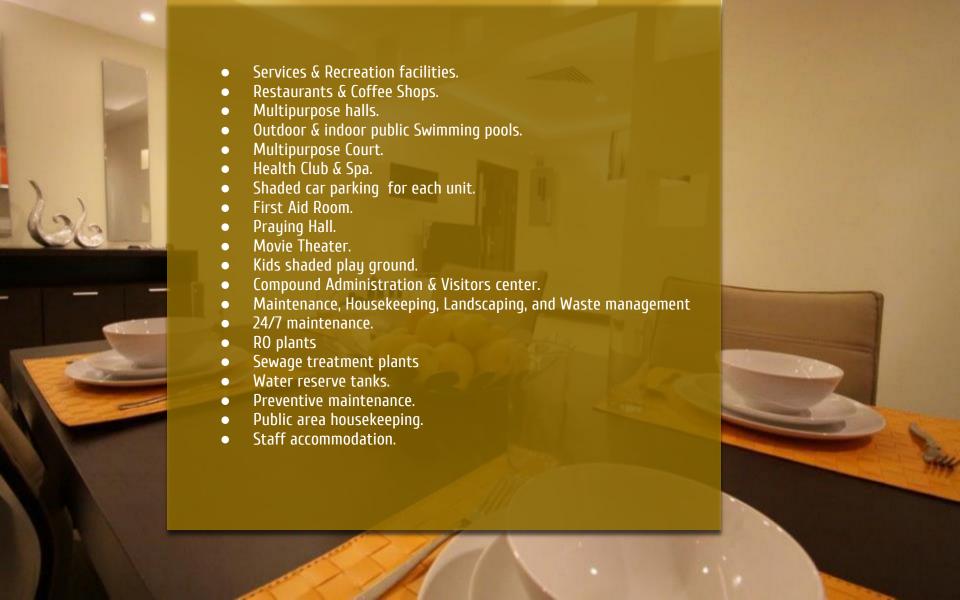

0 units, each 125 m2 in area. Two bedrooms, one with ensuite bathroom, hall, open kitchen, two bathrooms, maid's room with bathroom, laundry room with separate central air conditioning.

## TYPE C

| Unit              | Area   | Quantity |
|-------------------|--------|----------|
| 2 BD<br>APARTMENT | 125 m² | 80 Units |



#### ONE-BEDROOM UNITS

122 units, each 80 m2 in area. One bedroom with bathroom, hall, guest bathroom, kitchen, laundry room with separate central air conditioning.













# Services & Amenities

# **Security Services**

- Security Alarm System
- Access Control Systems
- Fire Alarm System
- Patient Safety Systems
- Fire Fighting Systems
- Emergency Lighting and Signage Systems



- CCTV
- Data Communication System
- UPS System
- Visitor Management System