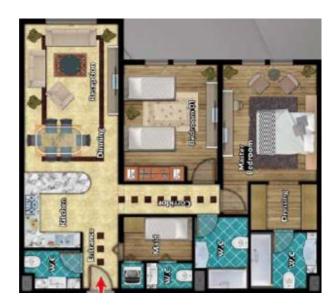

#### TWO-BEDROOM UNITS

80 units, each 125 m2 in area. Two bedrooms, one with ensuite bathroom, hall, open kitchen, two bathrooms, maid's room with bathroom, laundry room with separate central air conditioning.

#### ONE-BEDROOM UNITS

122 units, each 80 m2 in area. One bedroom with bathroom, hall, guest bathroom, kitchen, laundry room with separate central air conditioning.